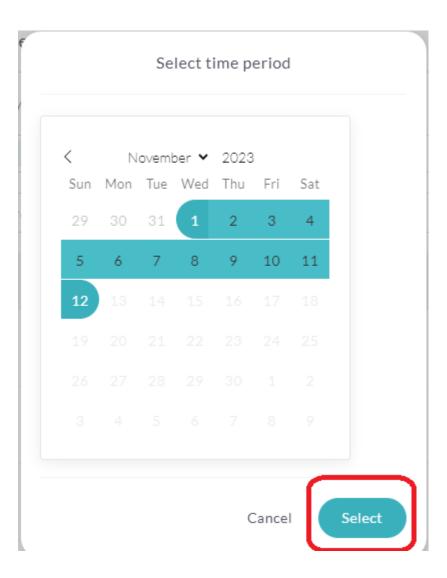

You can also customize the time interval. Click **Customising** and select the interval you require. Then click **Select**.

You can also see activated demos by organisation or by tool. If you select an organisation, you can click further and then get information for each school in the selected organisation.