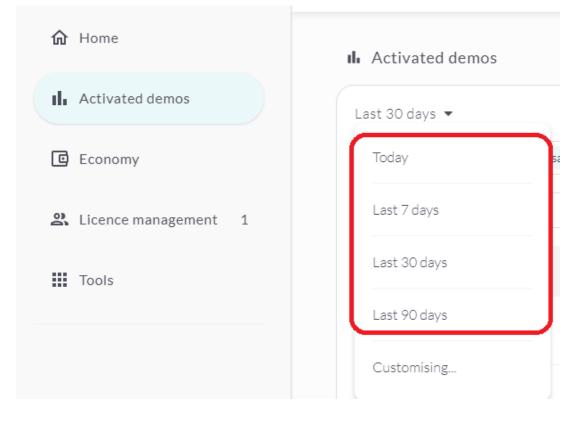

As a partner you can follow up activated demos for fully integrated tools through this view. You can set time intervals - the last 30 days is by default, but several options are available.

**NOTE!** You can not see the start date for a demo, just the expiration dat.

You can also customize the time interval. Click **Customising** and select the interval you require. Then click **Select**.

You can also see activated demos by organisation or by tool. If you select an organisation, you can click further and then get information for each school in the selected organisation.