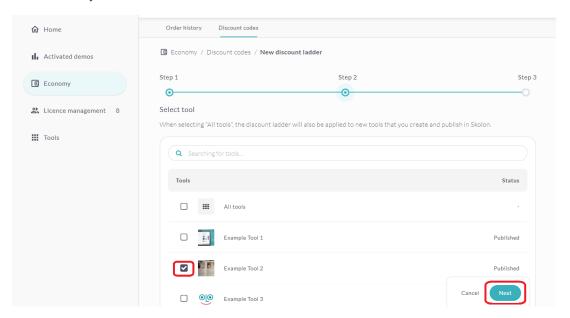

### Step 2.

Select which tools that are to be included in the discount. If you select all tools, any new tool that you create will also be connected to the discount ladder. When you have selected all tools that you want to include, click **Next**.