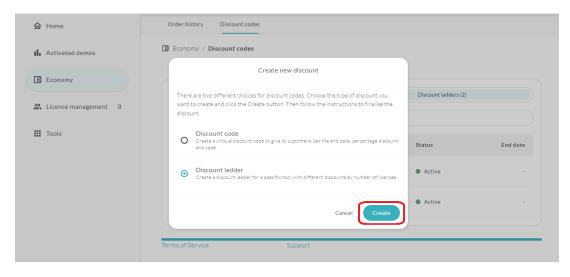

# Create discount ladder

Ulf Kronsell - 2023-07-03 - Discounts

#### Create discount ladder

Click Economy, then click Discount codes and New discount.



#### Select **Discount ladder** and click **Create**.



#### Step 1.

Search and select which organiser the discount ladder should be valid for. You can only choose an organiser you already have an existing relation to, either through existing licenses or demo usage. **NOTE!** If you select "All schools in Skolon", new organisers in Skolon that you establish a relation with will be added to the discount ladder. If you want to add a single customer (that you know is a Skolon platform user, but currently is not using your tools through Skolon), click **New customer** and add the name of the customer. A link

is created, this link can be sent to your contact at the new customer. When the customer have clicked the link they are connected to the discount ladder. When you have selected all the organisers that you want to include, click **Next**.