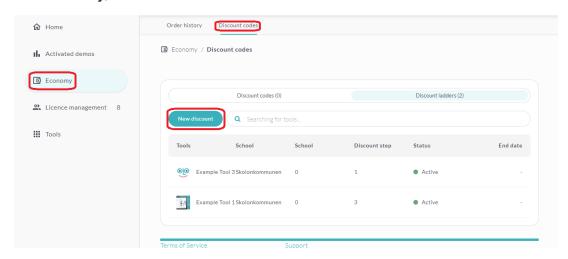

#### Create discount ladder

Click Economy, then click Discount codes and New discount.