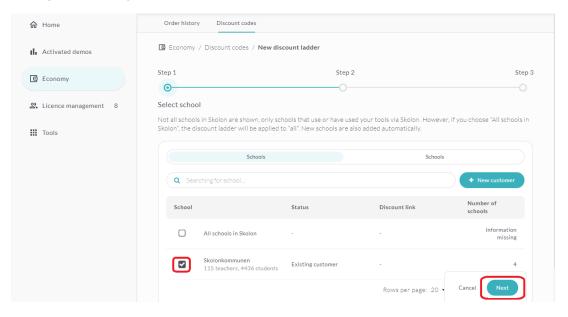

#### Step 1.

Search and select which organiser the discount ladder should be valid for. You can only choose an organiser you already have an existing relation to, either through existing licenses or demo usage. **NOTE!** If you select "All schools in Skolon", new organisers in Skolon that you establish a relation with will be added to the discount ladder. If you want to add a single customer (that you know is a Skolon platform user, but currently is not using your tools through Skolon), click **New customer** and add the name of the customer. A link

is created, this link can be sent to your contact at the new customer. When the customer have clicked the link they are connected to the discount ladder. When you have selected all the organisers that you want to include, click **Next**.