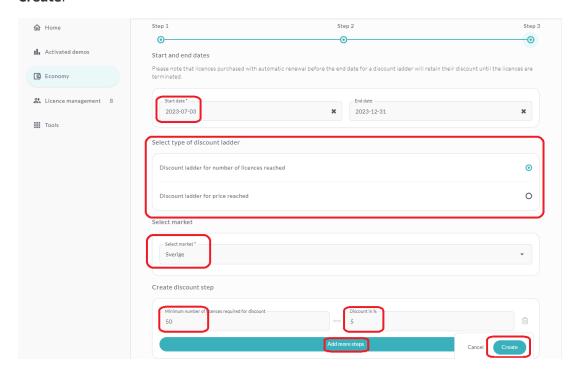

## Step 3.

Set start- and stop date, i.e from which date the discount ladder should be active and **to** which date (not until, for example stop date 2022-05-19 means that the discount ladder is active until 2022-05-18) it should be active (stop date is not mandatory).

Select which type of discount ladder you want to create, discount based on number of licenses or discount based on value.

Create one or more steps in your discount ladder, at least one step has to be created. Set

the number of licenses required, or required value, to activate the discount for this step and the discount percentage that is to be used. **NOTE!** Additional steps must require more licenses or higher value and a greater discount percentage than the previous step. Click **Create**.